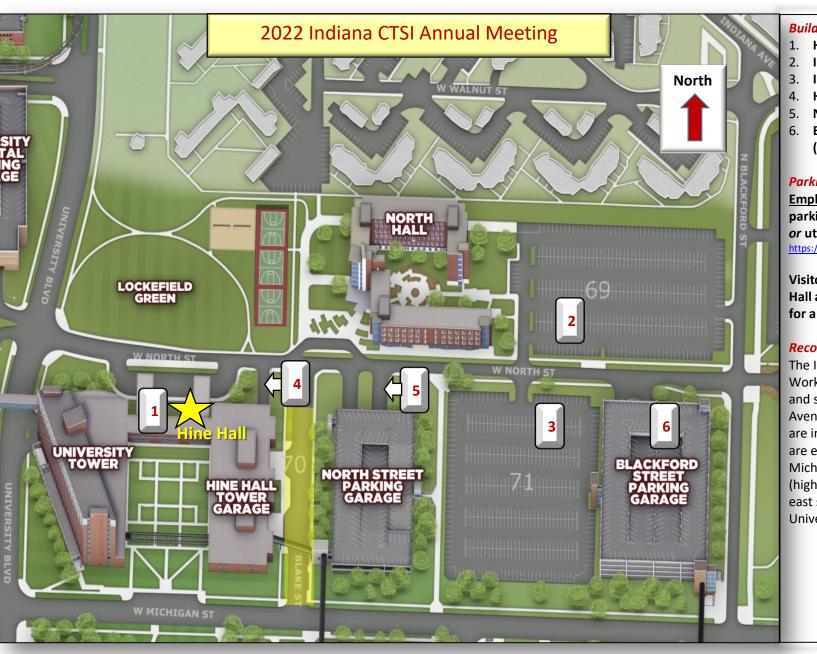

## **Building and Parking Location Key:**

- 1. Hine Hall North Entrance 太
- 2. IUPUI Parking (valid IU permit)
- 3. IUPUI Parking (valid IU permit)
- 4. Hine Hall Tower Garage (Visitor)
- 5. North Street Parking Garage (Visitor)
- 6. Blackford Street Parking Garage (valid ST permit)

## **Parking Information:**

Employees/Students with valid IU parking permit, use parking lots 69 & 71 or utilize the shuttle system –

https://parking.iupui.edu/transportation/bus/bus.html

Visitor parking is available in the Hine Hall and North Street Parking Garages for a fee of \$5-18.

## **Recommended Directions:**

The Indianapolis Department of Public Works is repaving streets near Hine Hall and some lanes are closed around Indiana Avenue and North Street. Attendees who are interested in parking near Hine Hall are encouraged to come by way of Michigan Street to Blake Street (highlighted in yellow on the map, on the east side of Hine Hall) to avoid traffic on University Boulevard.